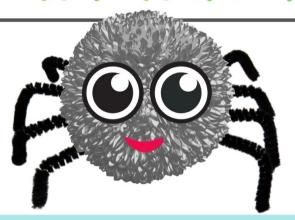

### POM-POM SPIDER

#### FOR THIS CRAFT YOU WILL NEED:

- . 1 LARGE POM-POM
- . 4 PIPE CLEANERS
- GOOGLY EYES
- . GLUE (HOT GLUE GUN IS BEST!)

FOR THIS CRAFT, USING A HOT GLUE GUN (WITH AN ADULTS HELP) STICK YOUR PIPE-CLEANERS ON THE BOTTOM. MAKE SURE TO WAIT UNTIL THE GLUE IS COMPLETELY DRY, NEXT, ADD YOUR GOOGLY EYES AND YOUR SPIDER IS COMPLETE.