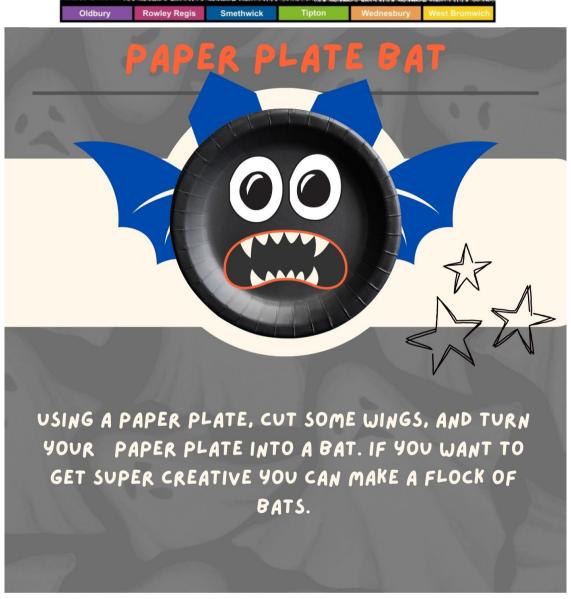

you will need to draw your spider shape on some paper and colour it in, then use some scissors to cut it out and then place it on your web





Powered by



### What you will need:

- Empty Bottles
  - Paper
  - Scissors
    - Glue
    - Ball



## Make your own spooky skittles game



To start with you need to find 6 empty bottles and take the labels of them. Once you have done this you can begin to decorate them to make them spooky, to do this on some paper draw some eyes and colour them black and some spooky mouths to create the ghost faces. You will need to do enough for all your bottles, you can then stick they eyes and mouths on the bottles to create your spooky ghost skittles. Finally, you need to set them up and you are ready to play your own game of spooky bowling.















Funded and Supported by











### POM-POM SPIDER



#### FOR THIS CRAFT YOU WILL NEED:

- . 1 LARGE POM-POM
- . 4 PIPE CLEANERS
- GOOGLY EYES
- . GLUE (HOT GLUE GUN IS BEST!)

FOR THIS CRAFT, USING A HOT GLUE GUN (WITH AN ADULTS HELP) STICK YOUR PIPE-CLEANERS ON THE BOTTOM. MAKE SURE TO WAIT UNTIL THE GLUE IS COMPLETELY DRY, NEXT, ADD YOUR GOOGLY EYES AND YOUR SPIDER IS COMPLETE.