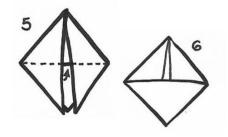

Once you have done this you can fold the 2 points under the flap you have created (See diagram 5). You should be then left with your bookmark like diagram 6

The final step is to create the rhino face for your bookmark, to do this you can get a piece of paper and on there you will need to draw your rhino face. When you have drawn it out you can use some scissors to cut it out and then stick it on the front of your bookmark.