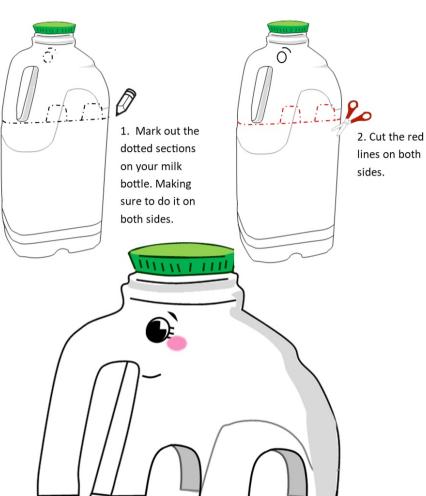

Regular paper
- Colouring pens or pencils
  - Glue
  - Scissors





Make your own tissue paper elephant

To start with you need to get a piece of paper and then use a pen or pencil to draw out your elephant shape on the paper, you can draw a whole elephant, or you can draw just its face if that's what you would like to do. Once you have done this its time to decorate with your tissue paper. You can use grey tissue paper if you want to make a traditional elephant or you can make it a different colour or even a rainbow, with your tissue paper you will want to tear bits and scrunch them up into little balls. Use your glue to then stick these pieces on to your elephant. You can use pens or pencils to add extra little details or design the background for your elephant.

Powered by













3. Add some decorations and enjoy your new pet elephant!













## PRINTABLE RHINO MASK



Funded and Supported by



Powered by