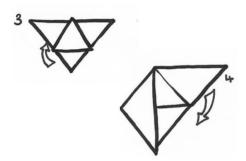

## Make Your Own Rhino Bookmark

To start with you need a square piece of paper, then you will need to turn it on its point. Fold the top point down to the bottom point (See diagram 1 and 2)

Next you need to fold the top layer of paper up to the top (See diagram 3). Once you have done this take the left corner and fold it down to the bottom point and do the same with the right side (See diagram 4)

Once you have done this you can fold the 2 points under the flap you have created (See diagram 5). You should be then left with your bookmark like diagram 6

The final step is to create the rhino face for your bookmark, to do this you can get a piece of paper and on there you will need to draw your rhino face. When you have drawn it out you can use some scissors to cut it out and then stick it on the front of your bookmark.