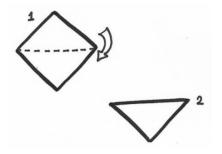

## Make Your Own Rhino Bookmark

To start with you need a square piece of paper, then you will need to turn it on its point. Fold the top point down to the bottom point (See diagram 1 and 2)

Next you need to fold the top layer of paper up to the top (See diagram 3). Once you have done this take the left corner and fold it down to the bottom point and do the same with the right side (See diagram 4)