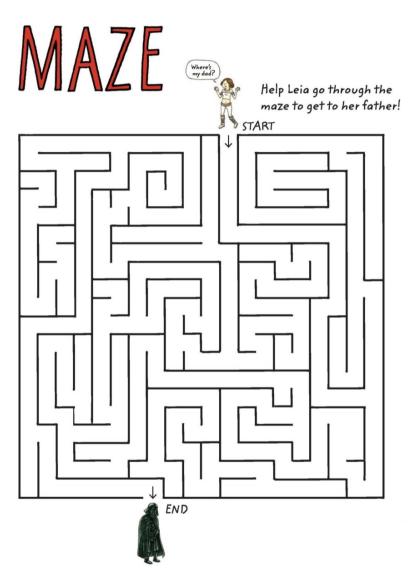

ı | С | A | Н | C |   |   | A |   | A | C | T | T | C | DAGOBAH<br>GALAXY    |
| _ | C | H | п | L | 0 | G | H | L | A | C | 1 | T | C | CHEWBACCA            |

Play this puzzle online at : https://thewordsearch.com/puzzle/3622045/











To make your own Yoda headband you will first need to gather your resources, once you have them together you can begin. First you need to create the main part of your headband. Start off by cutting 1/2 strips of paper that fit around your head, once you've done this glue the pieces together. Now its time to make your ears, to make the ears use a pencil to sketch a pair of ears (feel free to add some colour). For the final step all you need to do is glue your ears to the opposite sides of your headband and you'll have yourself a Yoda headband.









Funded and Supported by