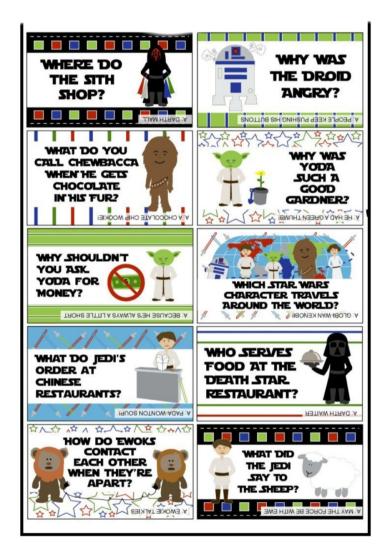

A | C | T | T | C | DAGOBAH<br>GALAXY    |
| _ | C | H | п | L | 0 | G | H | L | A | C | 1 | T | C | CHEWBACCA            |

Play this puzzle online at : https://thewordsearch.com/puzzle/3622045/











To make your own Yoda headband you will first need to gather your resources, once you have them together you can begin. First you need to create the main part of your headband. Start off by cutting 1/2 strips of paper that fit around your head, once you've done this glue the pieces together. Now its time to make your ears, to make the ears use a pencil to sketch a pair of ears (feel free to add some colour). For the final step all you need to do is glue your ears to the opposite sides of your headband and you'll have yourself a Yoda headband.









Funded and Supported by